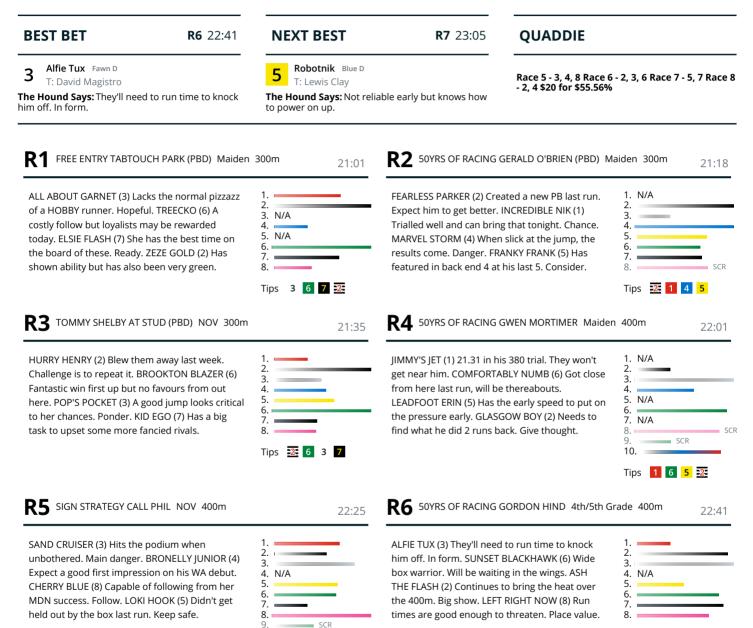

## Mandurah

Tuesday 19 March 2024

For complete fields, form, replays, tips, previews & more visit www.thedogs.com.au

PDF

Tips 3 4 8 5

3 6 2 8

Tips

As at: 18:12 Tuesday, 19 Mar 24

| 1.<br>2.<br>3.<br>4.<br>6. | PEA PETTIGREW (8) Back from a spell & can catch<br>them off guard. ELLA CAN BROWSE (2) Has<br>slipped after her wins recently. Take caution.<br>PROMPT RESPONSE (5) Last 3 outings haven't | 1.<br>2.<br>3.<br>4.<br>5.                                                                                                                                                                                                                                                                                                                                                                   |
|----------------------------|--------------------------------------------------------------------------------------------------------------------------------------------------------------------------------------------|----------------------------------------------------------------------------------------------------------------------------------------------------------------------------------------------------------------------------------------------------------------------------------------------------------------------------------------------------------------------------------------------|
|                            | been his best. Can lift. CONFETTI EMOJI (6) Can play her part in the back end first 4. Consider.                                                                                           | 6.<br>7.<br>8.                                                                                                                                                                                                                                                                                                                                                                               |
| nps 🛃 🖬 4 🖸                |                                                                                                                                                                                            | Tips 🛛 🔁 5 6                                                                                                                                                                                                                                                                                                                                                                                 |
| 1.<br>2.<br>3.             | GIMLI (1) May be new to MAN but he can handle<br>business. PAUA OF MOLLY (2) A constant threat<br>in this event. Keep very safe. MOLFETTA CRUISE                                           | 1. N/A<br>2.<br>3.                                                                                                                                                                                                                                                                                                                                                                           |
|                            | 4.<br>6.<br>7.                                                                                                                                                                             | <ul> <li>them off guard. ELLA CAN BROWSE (2) Has slipped after her wins recently. Take caution. PROMPT RESPONSE (5) Last 3 outings haven't been his best. Can lift. CONFETTI EMOJI (6) Can play her part in the back end first 4. Consider.</li> <li>the 400m</li> <li>00:12</li> <li>GIMLI (1) May be new to MAN but he can handle business. PAUA OF MOLLY (2) A constant threat</li> </ul> |