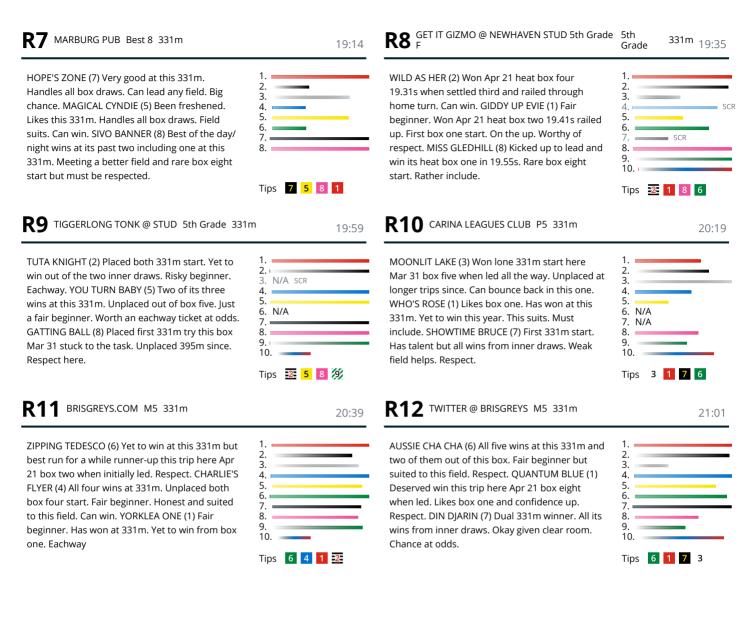

## **BEST BET R5** 18:37 NEXT BEST R3 17:57 QUADDIE Race 5 - 1, 6, 8 Speedy Scrub Blue B Magnet Of Brindle 6 Pesire Hunt Race 6 - 2. 3. 4 T: Travis Elson Race 7 - 5, 7, 8 The Hound Says: First 331m start. Won lone box The Hound Says: Runner-up this trip here Apr 21 six outing. Can lead any field and will run it out box three when led and picked off by a handy one. Race 8 - 1, 2, 8 strongly. Goes in everything. Can lead and win this. \$20 for 24.69% R2 BOX 1 PHOTOGRAPHY NOV 331m R1 BORGBET TIPPING SERVICE Maiden F Maiden 331m 17:19 17:37 DON'T SPEAK (4) Won its Apr 21 heat box three NO NEED (8) Raced solely at this 331m. Has 2. 2. when led all the way on debut in 19.55s, Can lead placed out of this box. Very consistent and most 3. 3 again. Respect. WITCHITA (7) Won its Apr 21 heat capable of winning it. GIDDY UP SALLY (5) First 4. 4 N/A 5 5. box two when jumped second and took over at 331m start. Consistent record. Risky beginner but 6. N/A 6. the home turn in 19.44s. Go well. SOLAR ROSE (5) can lead and win on its A-game. FLYING CRUISE Runner-up on debut in its heat box seven when 8 (7) Not a great 331m record but capable of a 8 9 9 slow away but ran on well and narrowly missed. quick start and suited to this. First box seven 10 10. N/A Worth including outing. Respect Tips 4 7 5 👱 Tips 8 5 7 4 **R4** GARRARD'S HORSE AND HOUND 5th Grade 331m **R3** TAB NOV 331m 17:57 18:17 MAGNET OF DESIRE (2) Runner-up this trip here HANNAH GOANNA (3) Won both starts including 2 2 Apr 21 box three when led and picked off by a first try this 331m Apr 21 box five when led on 3. 3. handy one. Can lead and win this. LAMIA LYNNIE 4 wet ground. Big chance. MY ERNIE JAY (7) Won 4. 5 5 (4) Its better runs have been at this 331m and this trip here Apr 21 box eight beaten for initial 6. 7. N/A 6. 7. has won out of this box. Capable of leading. speed but worked around them. Capable of a Respect. HOWDY ROSE (8) First 331m and box 8 flying start. Can win. CYNDIE'S SWIFT (2) 8 SCR q eight start. Fair beginner. Capable given clear Unplaced lone 331m start here Feb. Decent at 10. 10 room. Eachway chance here. 395m lately. Can lead. Respect. 3 7 2 6 Tips 2 4 8 5 Tips R6 SKY RACING 3rd/4th Grade 331m **R5** FABREGAS @ METICULOUS LODGE 4th/5th Grade 331m 18:37 18:59 SPEEDY SCRUB (6) First 331m start. Won lone box 1. N/A SCRUB'S ROCKET (2) Won out of this box Apr 14 2 2 six outing. Can lead any field and will run it out when led all the way. Won four of five box two 3. 3. outings. Big chance. CONTRACT (3) Most its wins strongly. Goes in everything. FUN POLICE (1) Up 4. 4. from Tasmania. First Qld start. Won lone box one at this trip here but good at other trips lately as 6. N/A 6. start. Capable of a quick getaway. Worth well. Can lead and go all the way. COMICAL 7. 7. including. HOPEFUL NAN (8) Has won at 331m in CYNDIE (4) Can fly early. Has won this 331m. Yet SCF 8. 8 decent time. Returns in winning form. Likes box to win from box four. Plenty of early dash in this. 10. N/A eight. Must respect Eachway. Tips 👱 3 4 1 Tips 6 1 8 4